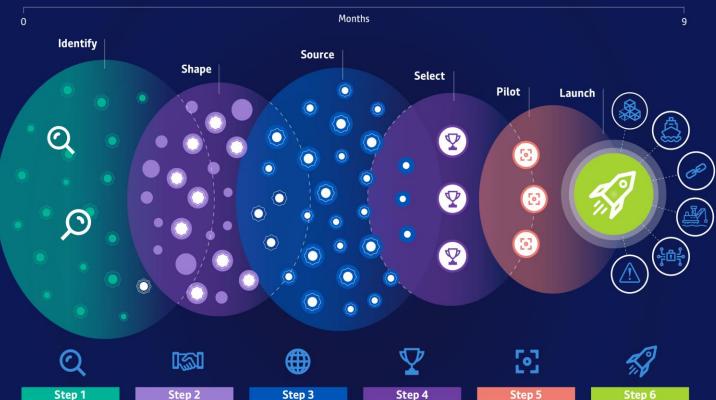

#### **Lloyd's Register Safety Accelerator Programme**

We identify and target the industry's biggest safety and risk challenges Step 2

We work with Industry Partners to shape exciting safetytech innovation challenges

Step 3

We connect with a global network of digital startups to find new, cutting edge solutions

Step 4

We work with Industry Partners to select the most promising, innovative solutions

Step 5

We fund the winning startups to trial their innovation with our **Industry Partners** 

We fast-track the new, demonstrated safetytech solutions towards market adoption

In partnership with