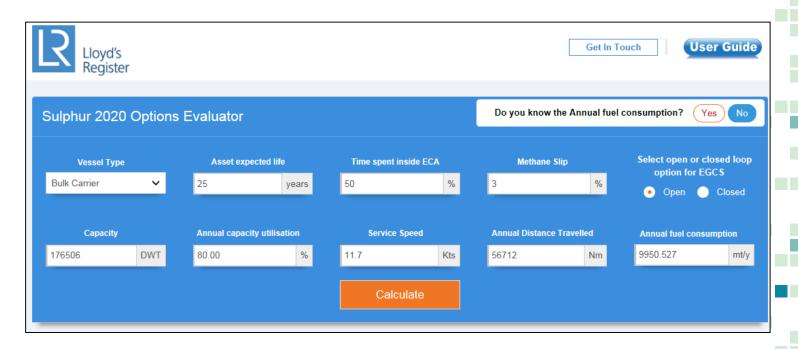

## LR Sulphur 2020 Options Evaluator

**Compliant Fuel** 

HFO + Scrubber

LNG as Fuel

Methanol as Fuel

Other Alternative Fuels

Non-Compliance

#### LR Sulphur 2020 Options Evaluator